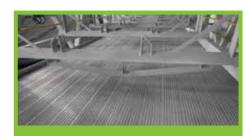

## Ribbed plate:

 Produce ribbed plate with or without interlock for military, and governmental vessels as well as civil vessels;
Available product size range: width: 250mm-400mm;

length: as long as 16m;

#### Deck