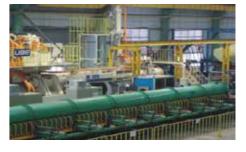

## Surface Treatment

Kam Kiu has several anodizing lines, for producing anodized, colored and polished extrusions for the length up to 8.5 meters; in the meantime, we also have several powder-coating and spray painting lines.