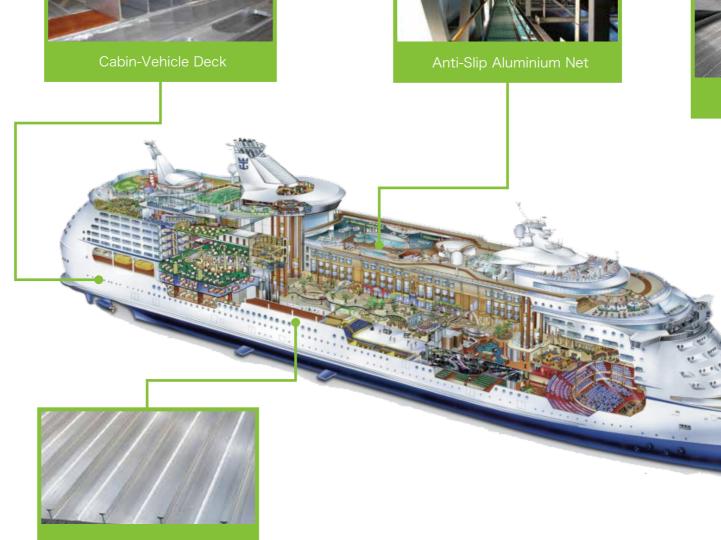

# Product introduction (Vessel)

## Ribbed plate:

 Produce ribbed plate with or without interlock for military, and governmental vessels as well as civil vessels;
Available product size range: width: 250mm-400mm;

length: as long as 16m;

#### Deck