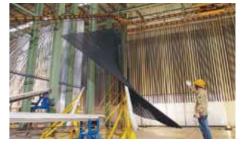

## Ribbed plate:

 Produce ribbed plate with or without interlock for military, and governmental vessels as well as civil vessels;
Available product size range: width: 250mm-400mm;

length: as long as 16m;