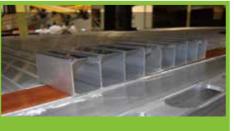

# Aluminium extrusion shapes for vessels:

Flat ball, angle, flat, square, round bar, round tube, net, etc